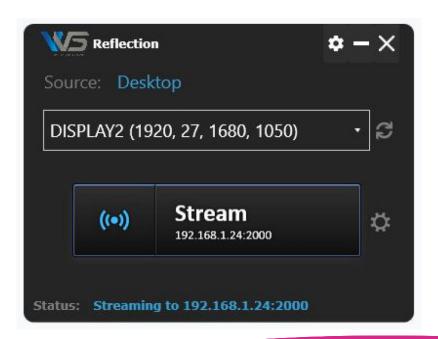

### **VVS - Reflection Smart Stream**

The Reflection software is a live video encoding software, intended to be used in real time environments where hardware encoders are not optional or suit your needs.

The capabilities of the software include amongst many options, the ability to select a screen from multiple screens to be streamed to any network address.

The Reflection streamer can also encode up to 4 screens with HD Resolution and stream them as one. (for more then one screen frame rate may drop).

Reflection Streamer supports custom bitrate and resolution scaling among its many features, here are some highlights:

- 3 preset modes for streaming quality
- Custom Settings for bitrate, FPS etc.
- Auto start with windows
- Automatic streaming mode
- Simple one button stream operation.